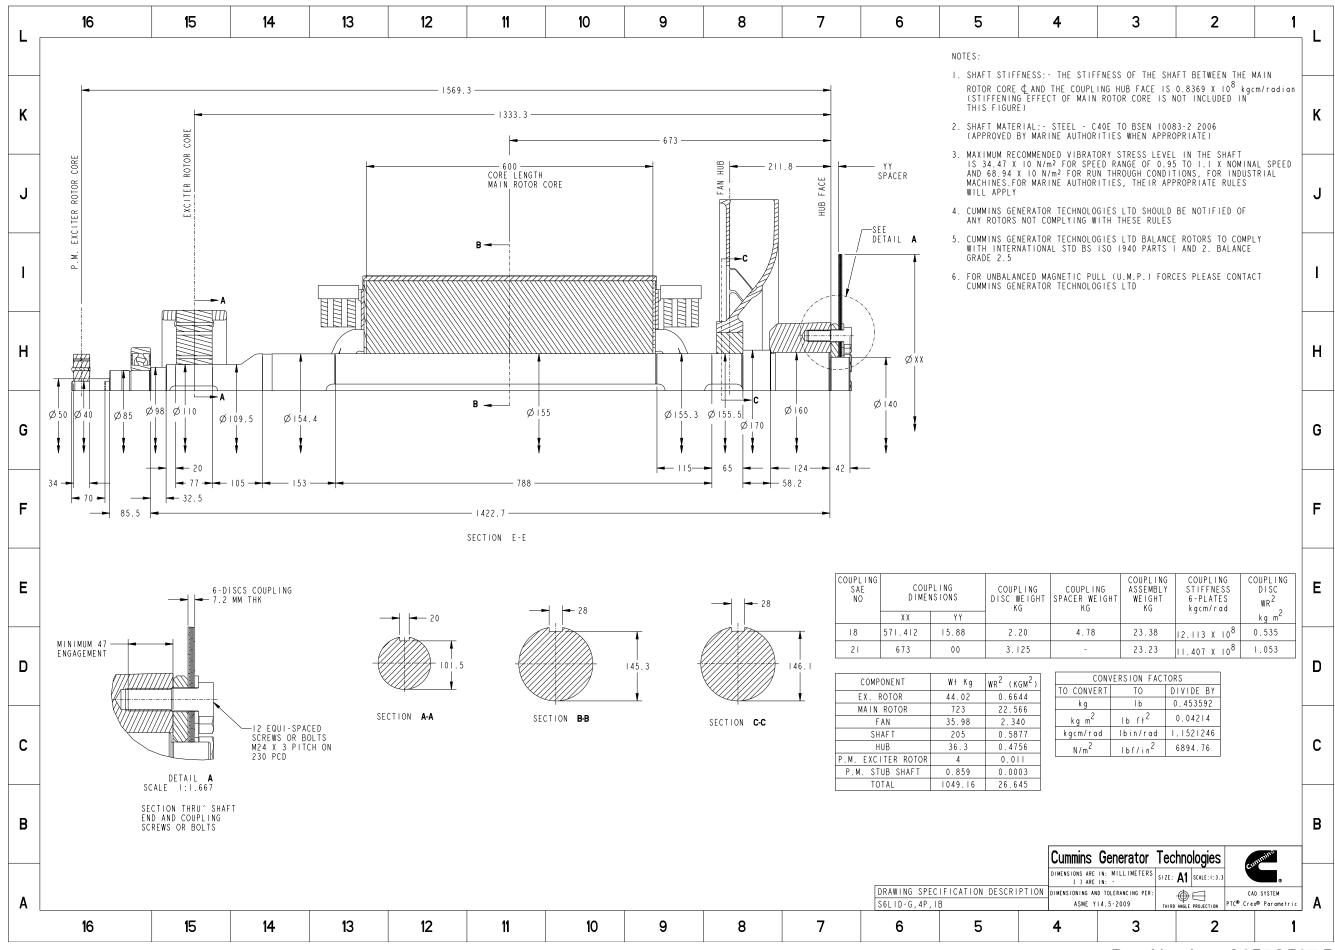

## 3D image provided when available for visual reference only.

| Part Number: A057G567   |                        |                       |                    |  |  |
|-------------------------|------------------------|-----------------------|--------------------|--|--|
| Change Notice           | CN00077355             | Alternates            |                    |  |  |
| Manufacturer Part (MEP) | No                     | Usage                 | Production Only    |  |  |
| Release Phase Code      | Production (P)         | Drawing Specification | Number: DS47118972 |  |  |
| External Regulations    | No External Regulation |                       | Revision: A        |  |  |