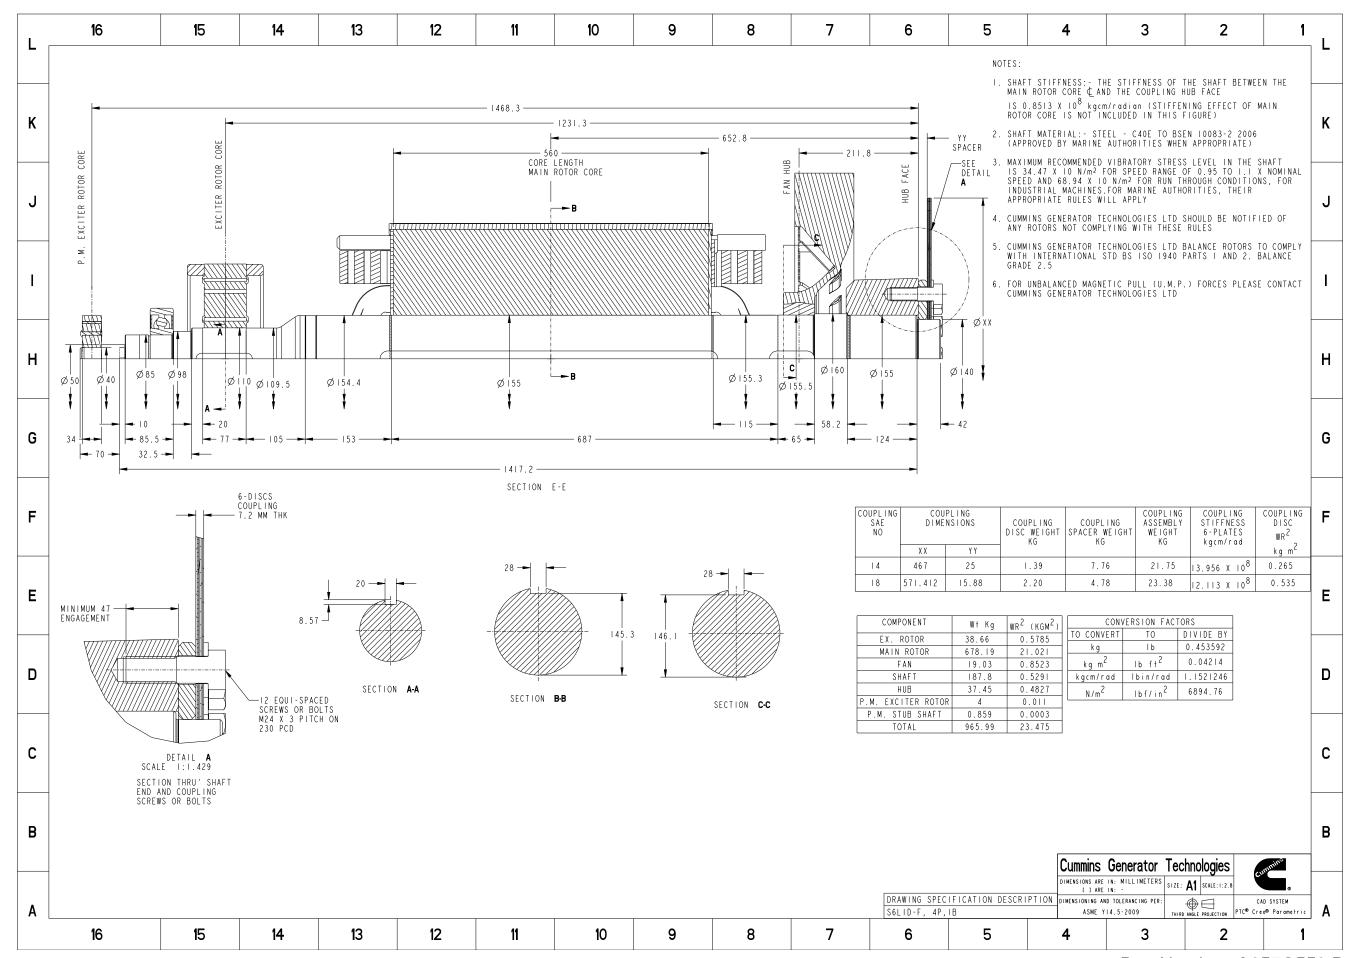

Cummins Data Classification: **Cummins Confidential** 

This document (and the information shown thereon) is **Confidential and Proprietary** and shall not be disclosed to others in hard copy or electronic form, reproduced by any means, or used for any purpose without written consent of Cummins Inc.

Part Number: A057G559 Part Revision: C

# Cummins

### Part Number: A057G559 CN00077355 Change Notice Alternates Manufacturer Part (MEP) No Production Only Usage Release Phase Code Production (P) Number: DS47118971 Drawing Specification External Regulations Revision: A No External Regulation

3D image provided when available for visual reference only.

# **Drawing Revision Information**

### Description of Change(s)

Note: Change information is provided for reference only and does not supers